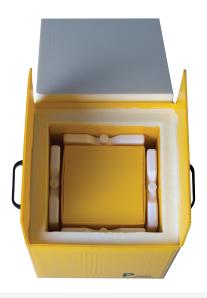

- 250% more payload in packages 45% smaller and lighter than anything offered can save up to 30% in shipping costs
- Packs 1-12 platelet units
- Pre-qualified for 24 hours (summer and winter ambient)—Easy to validate and implement
- Technologically advanced materials
- High-strength, low-weight, long-lasting durability
- Precision-engineered and customized pack-outs for different payload classes and distribution stages

### **ADDITIONAL PRODUCT BENEFITS:**

- No-bench-time, simple pack-out with instructions
- · Leak- and spill-proof with absorbent pads and poly bags
- Ergonomic & attractive design with strong handles for easy lifting
- · Customer-specific branding available