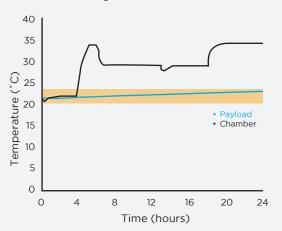

## Example: Maximum payload, summer ambient data

Pack-out configuration: PLT24-M6

 $\bigoplus$ 