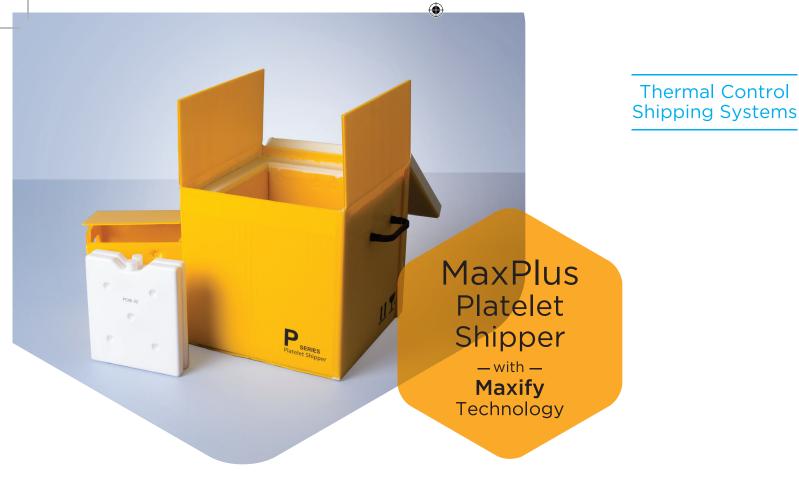

# Maximize safety and cost savings.

Controlled Room Temperature (20°C to 24°C)

- Unmatched payload-to-size ratio Dimensional weight-optimized system
- Proven protection against product loss

Specifically designed for blood bank platelet export and hospital distribution, MaxPlus Platelet Shippers combine unprecedented thermal performance, space-optimized design, and advanced materials to enable sustainable and significant cost savings, maximize safety, simplify validation, and deliver consistent peace-of-mind.

# MaxPlus Platelet Shipper

The technologically advanced MaxPlus Platelet Shippers with MAXIFY technology is putting an end to low-tech platelet Shippers with thick, costly foam walls and inefficient insulation, old-school gel packs, minimal payload capacity, short shipping times, and expensive dimensional weight profiles.