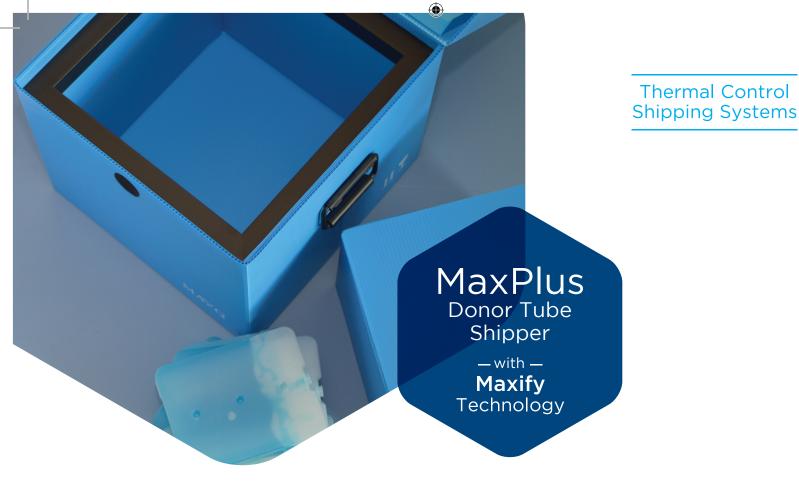

Purpose-designed for donor specimen export and delivery, MaxPlus Donor Tube Shippers optimize safety and efficiency by combining unprecedented thermal performance with space-maximizing design. They deliver sustainable and significant cost savings, reduced packaging and shipping costs, simplified validation and pack-out, and consistent peace-of-mind.

## MaxPlus Donor Tube Shipper

The technologically advanced MaxPlus Donor Tube Shipper with MAXIFY technology is putting an end to weak cardboard shippers with thick and costly foam walls, old-school ice packs, and labor-intensive pack-outs.